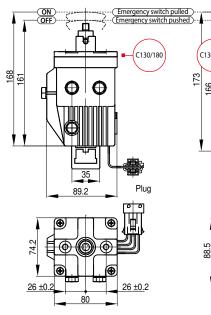

### **Dimension diagram**

Schaltbau GmbH

Hollerithstrasse 5

81829 Munich Germany

S1900/1712/0 B130 // Flyer printed in Germany by Schaltbau GmbH

Dimensions in mm

Phone +49 89 93005-0 Fax +49 89 93005-35

+49 89 93005-350 contact@schaltbau.de

Email contact@schaltbau.de Internet www.schaltbau-gmbh.com Subject to change! For updated product information visit www.schaltbau-gmbh.com