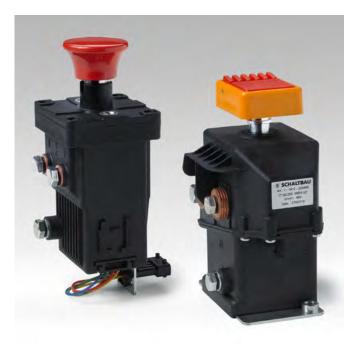

# C130/180,C130/250

**Combination contactors for battery voltages** 

Schaltbau's competitively-priced all-in-one device is a combination of line contactor, main fuse and manual cut-off switch in which additional devices as well as an optional horn can be integrated. Typical applications are battery powered warehouse machines, such as fork lift and reach trucks as well as walk-behind trucks and stackers.

#### Features:

- Compact design
- Emergency stop switch with rugged snap mechanism
- Battery contactor with main fuse
- Magnetic blowout
- Double-break contacts, cadmium-free
- Optional horn and fuse