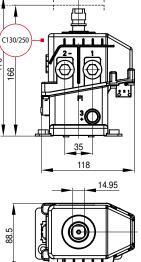

### **Dimension diagram**

Schaltbau GmbH

Hollerithstrasse 5

81829 Munich Germany

S1900/1712/0 B130 // Flyer printed in Germany by Schaltbau GmbH

Dimensions in mm

Phone +49 89 93005-0 Fax +49 89 93005-35

+49 89 93005-350 contact@schaltbau.de

Email contact@schaltbau.de Internet www.schaltbau-gmbh.com Subject to change! For updated product information visit www.schaltbau-gmbh.com